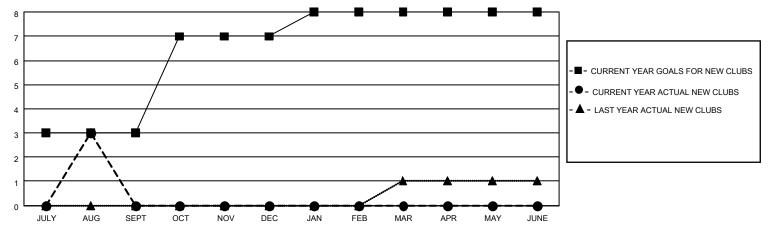

## GOALS AND ACTUAL NEW CLUBS CUMULATIVE

## MONTHLY MEMBERSHIP PROGRESS REPORT

LOCATION REP OF BANGLADESH

District 315A3

Results as of: 8/31/2023

| Clubs                 |               |           |               | Members               |                        |                         |                                                    |
|-----------------------|---------------|-----------|---------------|-----------------------|------------------------|-------------------------|----------------------------------------------------|
| RESULTS FOR 2023-2024 |               |           |               | RESULTS FOR 2023-2024 |                        |                         |                                                    |
| QUARTER               | NEW CLUB GOAL | NEW CLUBS | DROPPED CLUBS | QUARTER MEME          | BER GROWTH NET<br>GOAL | MEMBER GROWTH<br>ACTUAL | DROPPED<br>MEMBERS ACTUAL<br>(including transfers) |
| JULY/AUG/SEPT         | 3             | 3         | 1             | JULY/AUG/SEPT         | 100                    | 71                      | 48                                                 |
| OCT/NOV/DEC           | 4             | 0         | 0             | OCT/NOV/DEC           | 25                     | 0                       | 0                                                  |
| JAN/FEB/MAR           | 1             | 0         | 0             | JAN/FEB/MAR           | 50                     | 0                       | 0                                                  |
| APR/MAY/JUNE          | 0             | 0         | 0             | APR/MAY/JUNE          | 10                     | 0                       | 0                                                  |