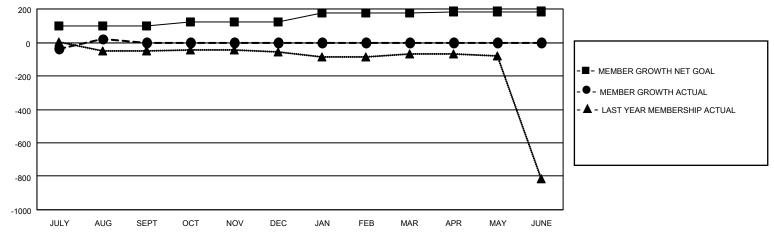

## GOALS AND ACTUAL MEMBERS CUMULATIVE

| DROPPED CLUBS: 1 |    | 7 CLUBS OF 47 ADDED 1 OR<br>MORE NEW MEMBERS | GENDER DISTRIBUTION                 |              |  |
|------------------|----|----------------------------------------------|-------------------------------------|--------------|--|
|                  |    | WORE NEW WEWBERS                             | MALE                                | 964 (77.12%) |  |
|                  |    |                                              | FEMALE                              | 286 (22.88%) |  |
| DROPPED MEMBERS  |    |                                              | NON BINARY                          | 0 (0.00%)    |  |
|                  |    |                                              | PREFER NOT TO ANSWER                | 0 (0.00%)    |  |
| DECEASED         | 0  |                                              |                                     |              |  |
| CLUB CANCELLED   | 10 | CLICK HERE FOR CUMULATIVE                    | TOTAL FAMILY UNIT MEMBERS 973       |              |  |
| OTHER            | 38 | MEMBERSHIP DATA                              |                                     |              |  |
| TOTAL            | 48 |                                              | FAMILY MEMBERS PAYING HALF DUES 729 |              |  |
|                  |    |                                              |                                     |              |  |

## MONTHLY MEMBERSHIP PROGRESS REPORT

LOCATION REP OF BANGLADESH

District 315A3

Results as of: 8/31/2023

| Clubs                 |               |           |               | Members               |                        |                         |                                                    |
|-----------------------|---------------|-----------|---------------|-----------------------|------------------------|-------------------------|----------------------------------------------------|
| RESULTS FOR 2023-2024 |               |           |               | RESULTS FOR 2023-2024 |                        |                         |                                                    |
| QUARTER               | NEW CLUB GOAL | NEW CLUBS | DROPPED CLUBS | QUARTER MEME          | BER GROWTH NET<br>GOAL | MEMBER GROWTH<br>ACTUAL | DROPPED<br>MEMBERS ACTUAL<br>(including transfers) |
| JULY/AUG/SEPT         | 3             | 3         | 1             | JULY/AUG/SEPT         | 100                    | 71                      | 48                                                 |
| OCT/NOV/DEC           | 4             | 0         | 0             | OCT/NOV/DEC           | 25                     | 0                       | 0                                                  |
| JAN/FEB/MAR           | 1             | 0         | 0             | JAN/FEB/MAR           | 50                     | 0                       | 0                                                  |
| APR/MAY/JUNE          | 0             | 0         | 0             | APR/MAY/JUNE          | 10                     | 0                       | 0                                                  |